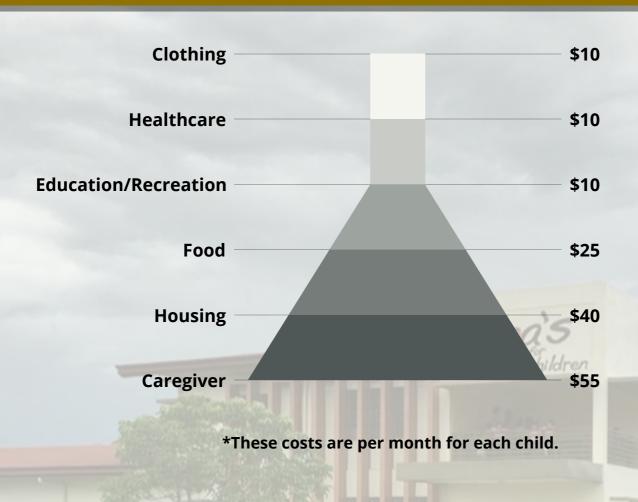

### **COST PER CHILD = \$150/MONTH OR \$1,800/ANNUALLY**

CURRENT OCCUPANCY

OUR GOAL

300